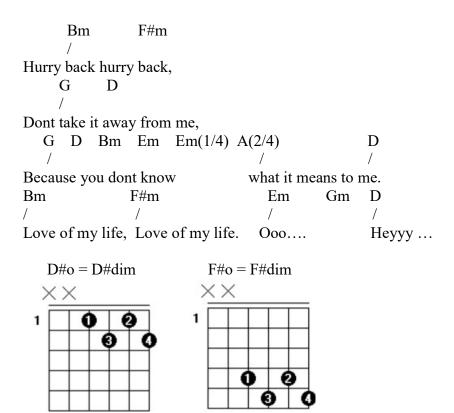

```
Love of my Life/Queen
Instrumental Intro: .....
                                      / = רבעים 4 = p i m i a i m i
                                                  3 2 3 1 3 2 3
A
                  F#m
Love of my life, you hurt me,
                   E(מעבר)
You broken my heart, now you leave me.
A7
Love of my life cant you see,
      Bm
                  F#m
Bring it back bring it back,
    G D
Dont take it away from me,
   G D Bm Em Em(1/4) A(2/4)
                                              D + <u>Instrumental 1</u>
Because you dont know
                              what it means to me.
Love of my life dont leave me,
Youve stolen my love now desert me,
Love of my life cant you see,
Bring it back bring it back,
Dont take it away from me,
Because you dont know what it means to me.
Bm
                       F#m
You will remember when this is blown over,
            D F# or Instrumental 2
And everythings all by the way,
Bm
When I grow older,
F#m
                    D#o
I will be there by your side,
   F#o Em
To remind how I still love you
                 D + Instrumental 3
A(מעבר)
```